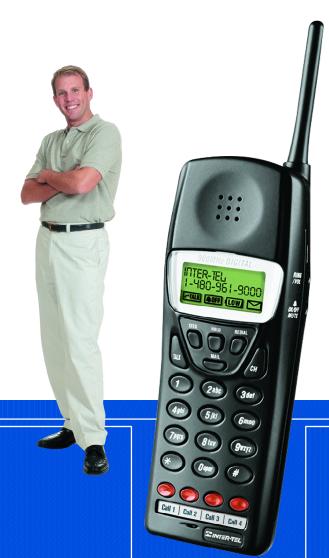

## **Multi-Line Cordless**

## System Features

- Multi-Line Access
- Desktop Feature Access
- 900MHz Narrow Band FM with ADPCM
- 750 mAh NI-MH Battery
- 30 Simultaneous Conversations
- 3 Ring Tones & Vibrate Ringer
- Charging Cradle Included
- Remote Antenna Base Included
- Belt Clip Included
- Wall Mountable Base

Inter-Tel p/n: 618.4015

Optional Compact Headset (p/n 902.0326)

Some features and applications mentioned may require a future release and are not available in the initial release. Future product releases and applications are subject to availability and cost. Specifications are subject to change without notice. Some features may require additional hardware and/or specific software.